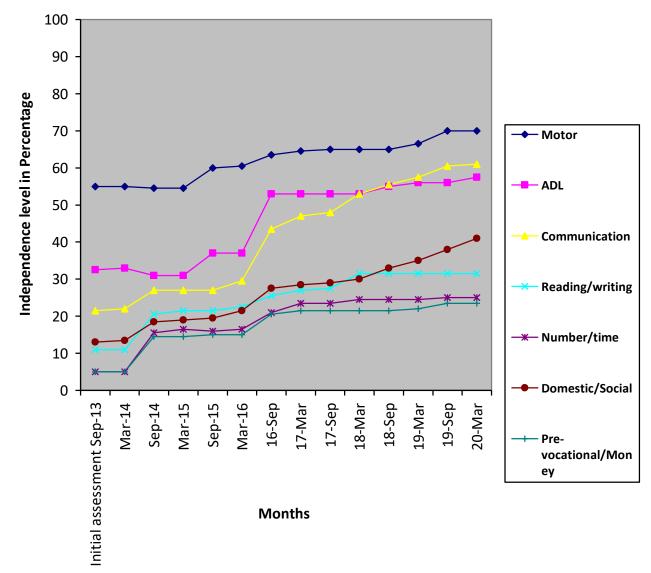

| Class (*)                                 | Autism                                      |                                       |                |                              |  |  |
|-------------------------------------------|---------------------------------------------|---------------------------------------|----------------|------------------------------|--|--|
| Report Period                             | Sep 2019 to Mar 2020                        |                                       |                |                              |  |  |
| Severity of<br>Intellectual<br>Disability | Moderate Intellectual disability            |                                       |                |                              |  |  |
| Assessment  (** - % represents assessment |                                             | Sep 2013<br>(Initial<br>assessment**) | Sep 20:<br>(%) | Mar 2020<br>(%)              |  |  |
| based on normal<br>Development of 100%)   | 1.Motor Skills                              | 55                                    | 70             | 70                           |  |  |
|                                           | 2. Activities of daily living               | 32.5                                  | 56             | 57.5                         |  |  |
|                                           | 3. Communication                            | 21.5                                  | 60.5           | 61                           |  |  |
|                                           | 4. Reading / writing                        | 11                                    | 31.5           | 31.5                         |  |  |
|                                           | 5. Number / Time                            | 5                                     | 25             | 25                           |  |  |
|                                           | 6. Domestic /<br>Social skills              | 13                                    | 13 38          |                              |  |  |
|                                           | 7. Prevocational / Money concept 5          |                                       | 23.5           | 23.5                         |  |  |
| Extra-Curricular /<br>Participation       | Nature of<br>Program                        |                                       |                | Prizes /<br>Recognitions won |  |  |
|                                           | Cultural                                    | -                                     |                | -                            |  |  |
|                                           | Sports                                      | -                                     |                | -                            |  |  |
|                                           | Drawing                                     | -                                     |                | -                            |  |  |
| Progress Report                           | Since joining, he has in period of 78 month |                                       |                |                              |  |  |